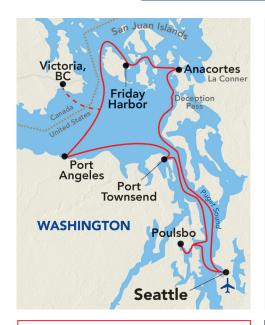

## **TULIP FESTIVAL CRUISE**

Springtime in the Pacific Northwest is a wonderful time with one of the most magnificent floral displays in the US. Join us for an unforgettable Puget Sound cruise during the height of the Skagit Valley Tulip Festival. Admire the vibrant, vast tulip and daffodil fields on a leisurely stroll, chat with master growers, and learn some tips you can bring to your own garden.