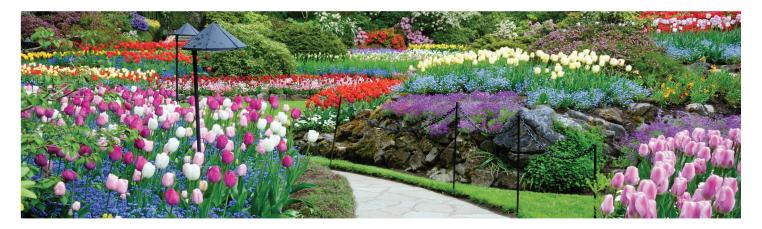

## **TULIP FESTIVAL CRUISE**

Springtime in the Pacific Northwest is a wonderful time with one of the most magnificent floral displays in the US. Join us for an unforgettable Puget Sound cruise during the height of the Skagit Valley Tulip Festival. Admire the vibrant, vast tulip and daffodil fields on a leisurely stroll, chat with master growers, and learn some tips you can bring to your own garden.